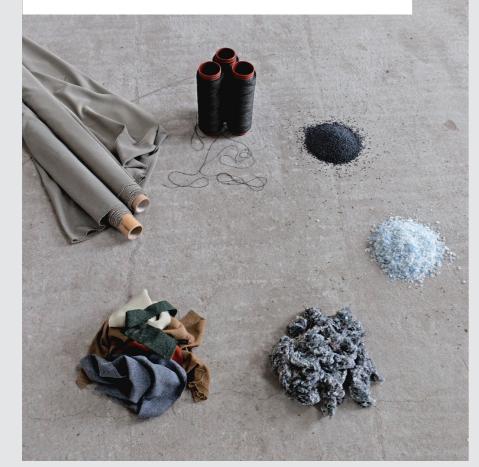

## Endless textile transformation

Gabriel Loop, a groundbreaking closed-loop textile recycling system, breaks the cycle of waste by transforming discarded polyester into beautiful and durable new creations. We champion resource conservation by harnessing the materials we possess, rather than depleting the planet with fresh ones.

Renewed Loop Screen 68790

Beyond Loop 62142

Renewed Loop 61280

Future Loop 60356

Gabriel Loop fabrics represent a game-changing approach with 100% recycled and recyclable designs. All Gabriel Loop products are meticulously crafted to meet the highest standards, ensuring premium quality that translates into enhanced recyclability.