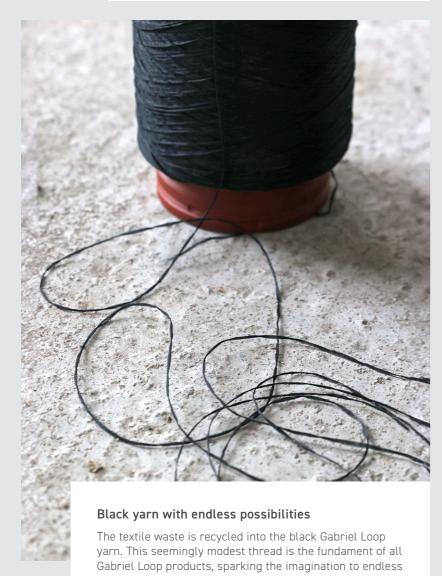

## Endless textile transformation

Gabriel Loop, a groundbreaking closed-loop textile recycling system, breaks the cycle of waste by transforming discarded polyester into beautiful and durable new creations. We champion resource conservation by harnessing the materials we possess, rather than depleting the planet with fresh ones.

Renewed Loop 66258

Renewed Loop 66254

Future Loop 66269

Beyond Loop 66086

Renewed Loop Screen 61783

textile creations.

Future Loop 64274

Renewed Loop 66257