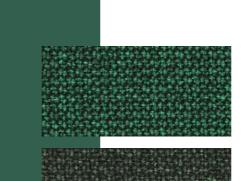

## THE DESIGN OF RENEWED LOOP IS DISTINGUISHED BY A SPARKLING MELANGE EFFECT

THE MELANGE EFFECT IS CREATED BY BLACK YARNS MADE FROM TEXTILE WASTE THAT HAS BEEN CARE-FULLY COLLECTED AND RECYCLED

THE BLACK YARNS ADD AN EXTRA DIMENSION TO THE COLOUR EXPRESSION AND ACT AS A THREAD THAT WEAVES THE DIVERSE PALETTE TOGETHER

## RENEWED LOOP 47 COLOURS

140 CM • 55"

BY WEAVING CIRCULARITY INTO THE VERY FIBRE OF ITS DESIGN, RENEWED LOOP ENCOURAGES US TO RECONNECT WITH NATURE