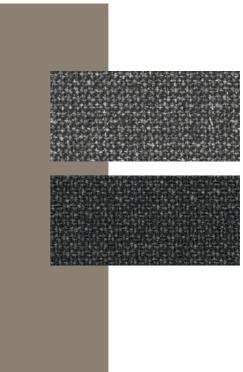

## RENEWED LOOP 47 COLOURS

140 CM • 55"

BY WEAVING CIRCULARITY INTO THE VERY FIBRE OF ITS DESIGN, RENEWED LOOP ENCOURAGES US TO RECONNECT WITH NATURE

## **RENEWED LOOP SCREEN** 25 COLOURS

170 CM · 67"