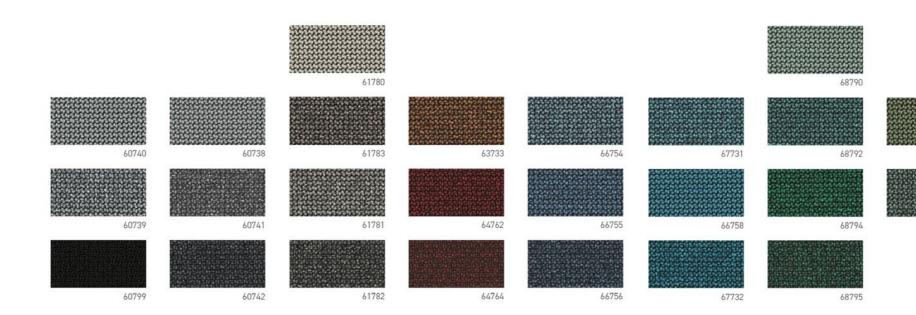

## RENEWED LOOP 47 COLOURS

140 CM • 55"

BY WEAVING CIRCULARITY INTO THE VERY FIBRE OF ITS DESIGN, RENEWED LOOP ENCOURAGES US TO RECONNECT WITH NATURE