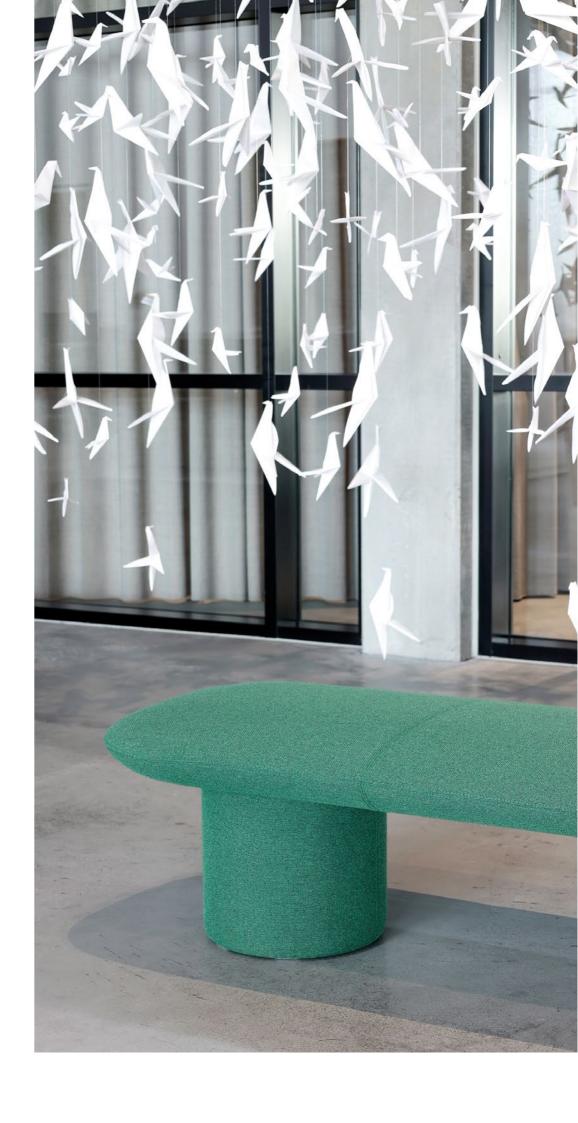

RENEWED LOOP DESIGNED TO ELIMINATE WASTE

DEEPLY ROOTED IN A CIRCULAR PHILOSOPHY, RENEWED LOOP RAISES THE AWARENESS OF THE FRAGILITY OF OUR PLANET

RENEWED LOOPS STRONG NATURAL REFERENCES AND CIRCULAR DESIGN INSPIRE THE CREATION OF PLANET-CONSCIOUS INTERIORS

LESS IS MORE, DAYLIGHT, PLANTS AND NATURAL ELEMENTS COMBINE TO CREATE THE CONNECTION BETWEEN THE INDOOR SPACE AND THE NATURAL WORLD OF THE OUTSIDE

THE DESIGN ADDRESSES THE PROBLEM OF WASTE FLOODING OUR PLANET AND OFFERS A CIRCULAR SOLUTION THAT STRIVES TO LIMIT WASTE WITHIN THE TEXTILE INDUSTRY