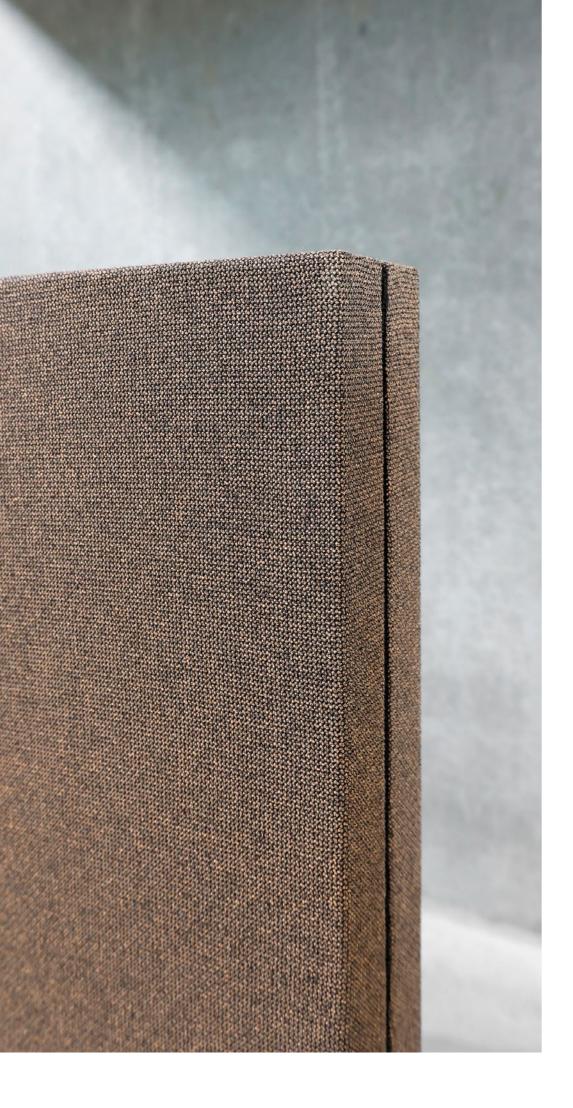

A SUBTLE INTERPLAY OF LIGHT AND DARK SHADES THAT ADDS DEPTH AND RICHNESS TO THE TEXTURE

## THE DESIGN OF RENEWED LOOP IS DISTINGUISHED BY A SPARKLING MELANGE EFFECT

THE MELANGE EFFECT IS CREATED BY BLACK YARNS MADE FROM TEXTILE WASTE THAT HAS BEEN CARE-FULLY COLLECTED AND RECYCLED

THE BLACK YARNS ADD AN EXTRA DIMENSION TO THE COLOUR EXPRESSION AND ACT AS A THREAD THAT WEAVES THE DIVERSE PALETTE TOGETHER