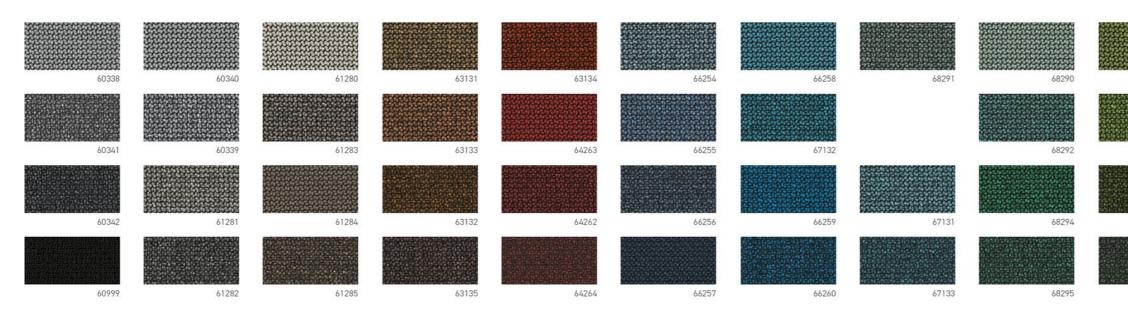

## RENEWED LOOP 47 COLOURS

140 CM • 55"

BY WEAVING CIRCULARITY INTO THE VERY FIBRE OF ITS DESIGN, RENEWED LOOP ENCOURAGES US TO RECONNECT WITH NATURE

## THE DESIGN OF RENEWED LOOP IS DISTINGUISHED BY A SPARKLING MELANGE EFFECT

THE MELANGE EFFECT IS CREATED BY BLACK YARNS MADE FROM TEXTILE WASTE THAT HAS BEEN CARE-FULLY COLLECTED AND RECYCLED

THE BLACK YARNS ADD AN EXTRA DIMENSION TO THE COLOUR EXPRESSION AND ACT AS A THREAD THAT WEAVES THE DIVERSE PALETTE TOGETHER

A SUBTLE INTERPLAY OF LIGHT AND DARK SHADES THAT ADDS DEPTH AND RICHNESS TO THE TEXTURE