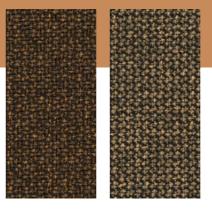

A SUBTLE INTERPLAY OF LIGHT AND DARK SHADES THAT ADDS DEPTH AND RICHNESS TO THE TEXTURE

## THE DESIGN OF RENEWED LOOP IS DISTINGUISHED BY A SPARKLING MELANGE EFFECT

THE MELANGE EFFECT IS CREATED BY BLACK YARNS MADE FROM TEXTILE WASTE THAT HAS BEEN CARE-FULLY COLLECTED AND RECYCLED

THE BLACK YARNS ADD AN EXTRA DIMENSION TO THE COLOUR EXPRESSION AND ACT AS A THREAD THAT WEAVES THE DIVERSE PALETTE TOGETHER