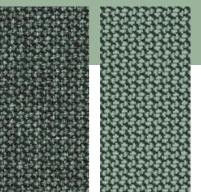

A SUBTLE INTERPLAY OF LIGHT AND DARK SHADES THAT ADDS DEPTH AND RICHNESS TO THE TEXTURE

## THE DESIGN OF RENEWED LOOP IS DISTINGUISHED BY A SPARKLING MELANGE EFFECT

THE MELANGE EFFECT IS CREATED BY BLACK YARNS MADE FROM TEXTILE WASTE THAT HAS BEEN CARE-FULLY COLLECTED AND RECYCLED

THE BLACK YARNS ADD AN EXTRA DIMENSION TO THE COLOUR EXPRESSION AND ACT AS A THREAD THAT WEAVES THE DIVERSE PALETTE TOGETHER