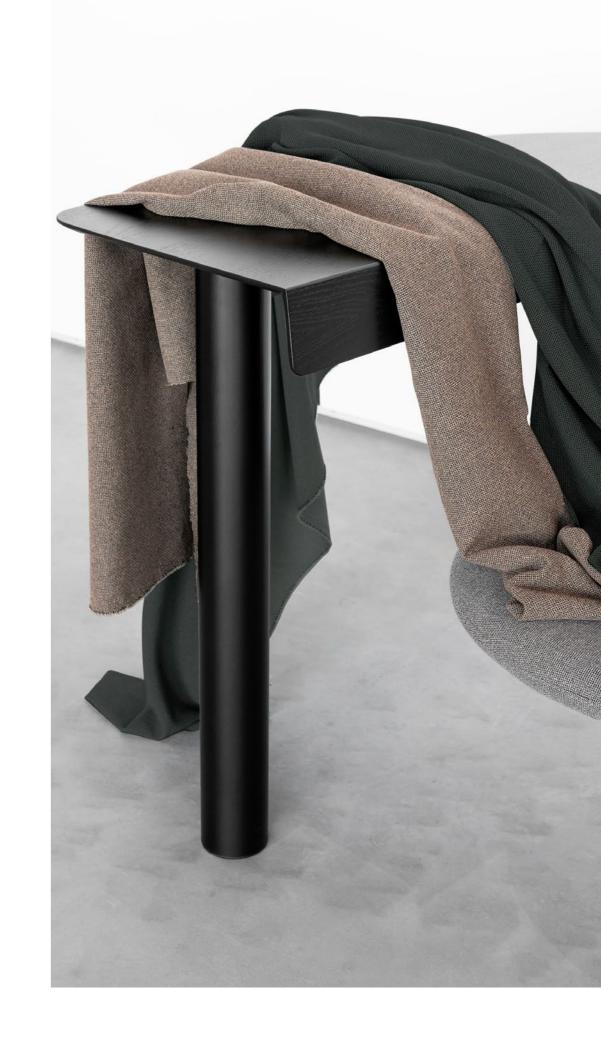

## THE DESIGN OF RENEWED LOOP IS DISTINGUISHED BY A SPARKLING MELANGE EFFECT

THE MELANGE EFFECT IS CREATED BY BLACK YARNS MADE FROM TEXTILE WASTE THAT HAS BEEN CARE-FULLY COLLECTED AND RECYCLED

THE BLACK YARNS ADD AN EXTRA DIMENSION TO THE COLOUR EXPRESSION AND ACT AS A THREAD THAT WEAVES THE DIVERSE PALETTE TOGETHER

## RENEWED LOOP 47 COLOURS

140 CM • 55"

BY WEAVING CIRCULARITY INTO THE VERY FIBRE OF ITS DESIGN, RENEWED LOOP ENCOURAGES US TO RECONNECT WITH NATURE